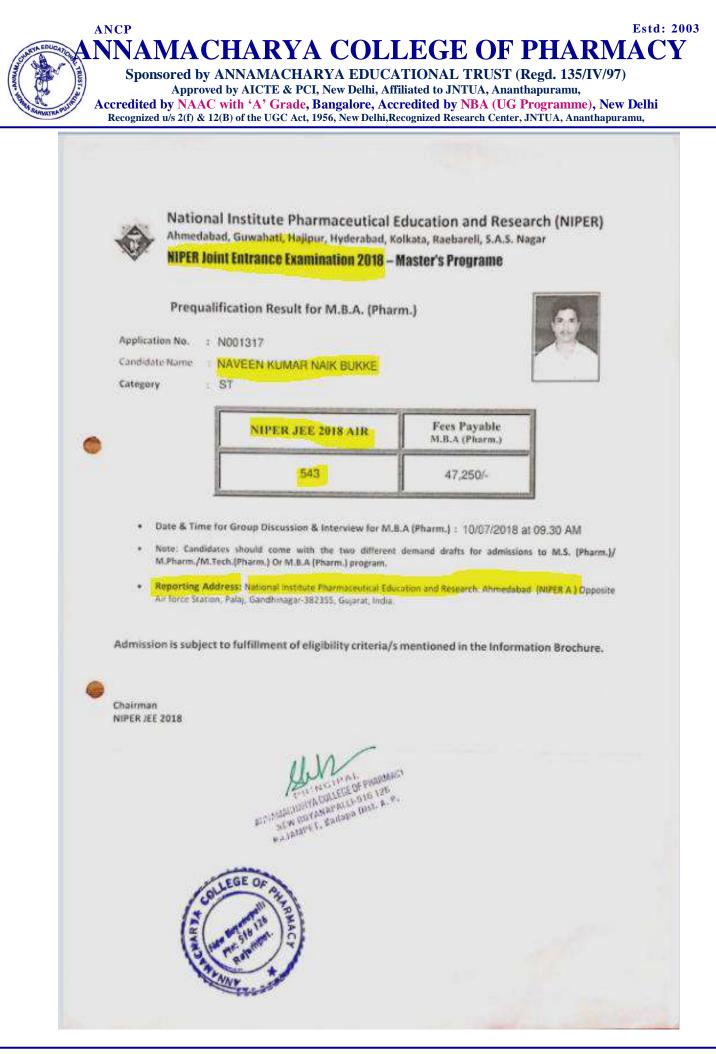

# Students progressing to higher education during academic year 2017-2018

| Sr. No. | Student Name                   | Name of the University/Institutions<br>where selected for higher studies          | Year of<br>admission in<br>higher studies<br>program |
|---------|--------------------------------|-----------------------------------------------------------------------------------|------------------------------------------------------|
| 1.      | Bharath Indla                  | National Institute of Pharmaceutical<br>Education and Research<br>M.S. (Pharma.,) | 2018                                                 |
| 2.      | Naveen kumar Naik<br>Bukke     | National Institute of Pharmaceutical<br>Education and Research<br>M.S. (Pharma.,) | 2018                                                 |
| 3.      | Ravi Adinarayan<br>somabattini | National Institute of Pharmaceutical<br>Education and Research<br>M.S. (Pharma.,) | 2018                                                 |