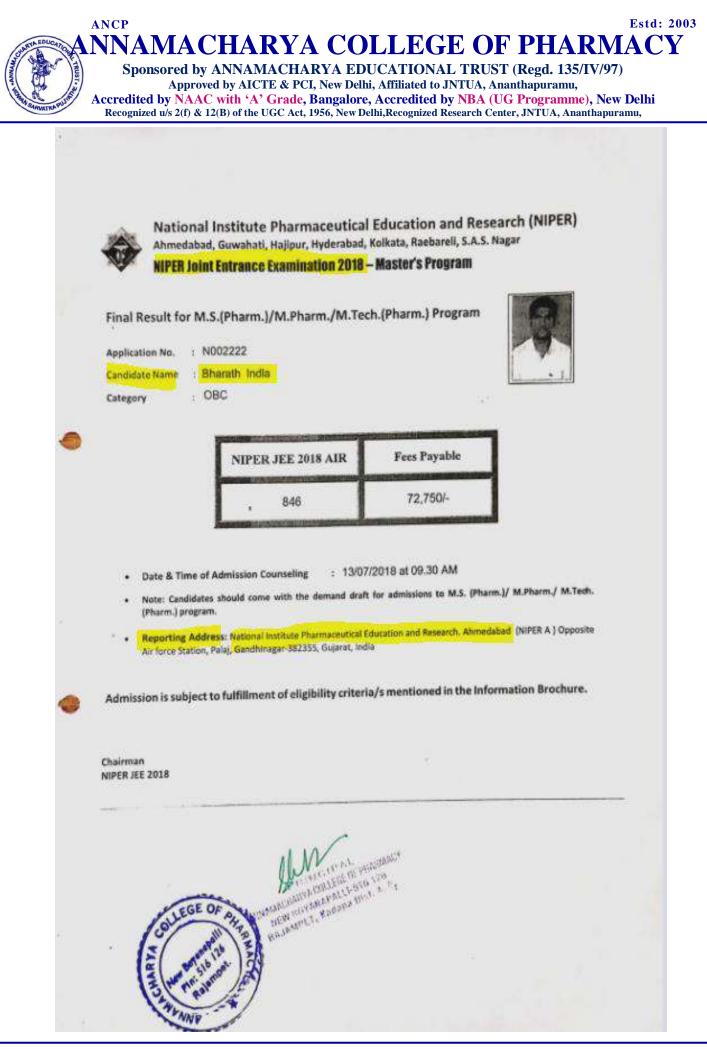

# Students progressing to higher education during academic year 2017-2018

| Sr. No. | Student Name                   | Name of the University/Institutions<br>where selected for higher studies          | Year of<br>admission in<br>higher studies<br>program |
|---------|--------------------------------|-----------------------------------------------------------------------------------|------------------------------------------------------|
| 1.      | Bharath Indla                  | National Institute of Pharmaceutical<br>Education and Research<br>M.S. (Pharma.,) | 2018                                                 |
| 2.      | Naveen kumar Naik<br>Bukke     | National Institute of Pharmaceutical<br>Education and Research<br>M.S. (Pharma.,) | 2018                                                 |
| 3.      | Ravi Adinarayan<br>somabattini | National Institute of Pharmaceutical<br>Education and Research<br>M.S. (Pharma.,) | 2018                                                 |