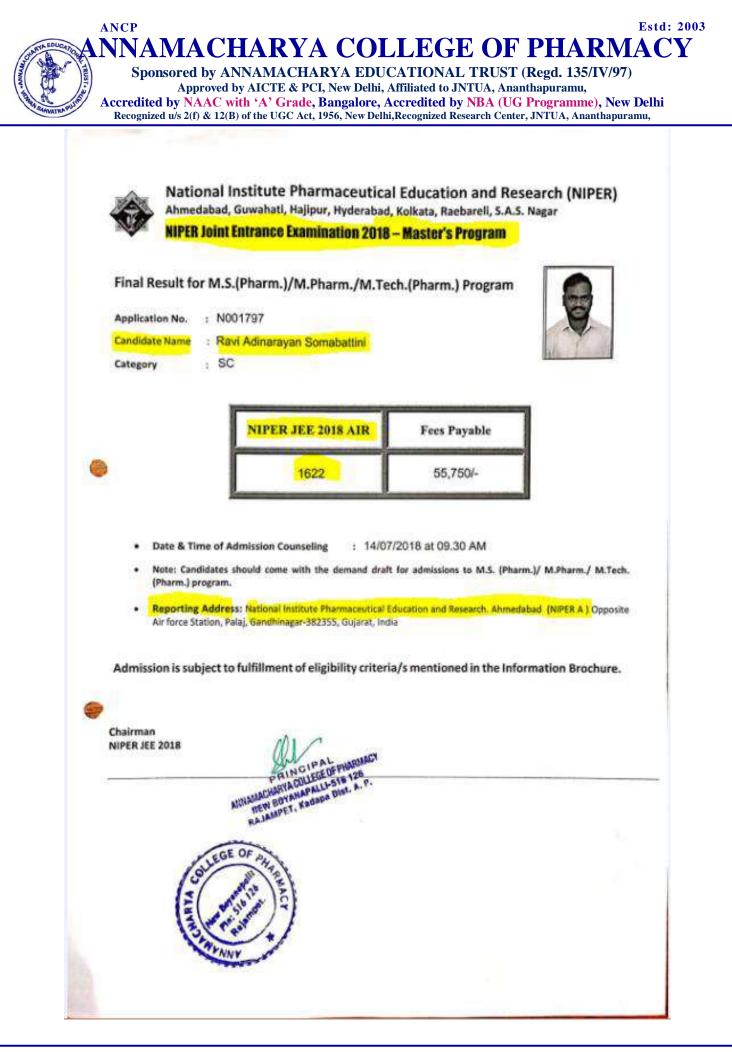

# Students progressing to higher education during academic year 2017-2018

| Sr. No. | Student Name                   | Name of the University/Institutions<br>where selected for higher studies          | Year of<br>admission in<br>higher studies<br>program |
|---------|--------------------------------|-----------------------------------------------------------------------------------|------------------------------------------------------|
| 1.      | Bharath Indla                  | National Institute of Pharmaceutical<br>Education and Research<br>M.S. (Pharma.,) | 2018                                                 |
| 2.      | Naveen kumar Naik<br>Bukke     | National Institute of Pharmaceutical<br>Education and Research<br>M.S. (Pharma.,) | 2018                                                 |
| 3.      | Ravi Adinarayan<br>somabattini | National Institute of Pharmaceutical<br>Education and Research<br>M.S. (Pharma.,) | 2018                                                 |