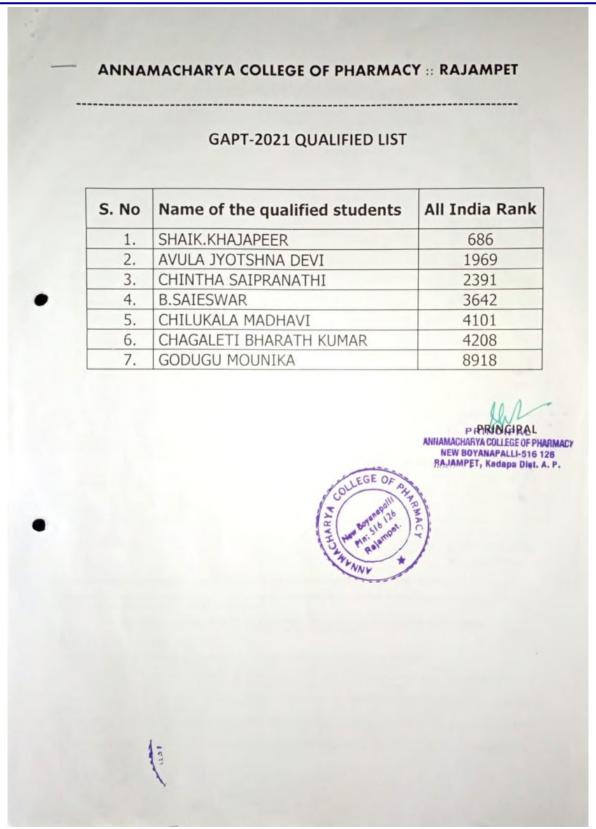

|                                                                               |          |            |

List of registered candidates –IV/IV

ANCP Estd: 2003
NNAMACHARYA COLLEGE OF PHARMACY

Sponsored by ANNAMACHARYA EDUCATIONAL TRUST (Regd. 135/IV/97)
Approved by AICTE & PCI, New Delhi, Affiliated to JNTUA, Ananthapuramu,



List of student benefited in GPAT-2021 examination

ANCP
ANCP
ANNAMACHARYA COLLEGE OF PHARMACY

Estd: 2003

Sponsored by ANNAMACHARYA EDUCATIONAL TRUST (Regd. 135/IV/97)
Approved by AICTE & PCI, New Delhi, Affiliated to JNTUA, Ananthapuramu,
Accredited by NAAC with 'A' Grade, Bangalore, Accredited by NBA (UG Programme), New Delhi

Recognized u/s 2(f) & 12(B) of the UGC Act, 1956, New Delhi, Recognized Research Center, JNTUA, Ananthapuramu,

### ANNAMACHARYA COLLEGE OF PHARMACY :: RAJAMPET

-----

#### NIPER-2021 QUALIFIED LIST

| S. No | Name of the qualified students | All India Rank |
|-------|--------------------------------|----------------|
| 1.    | SHAIK.KHAJAPEER                | 383            |
| 2.    | AVULA JYOTSHNA DEVI            | 2463           |
| 3.    | CHINTHA SAIPRA