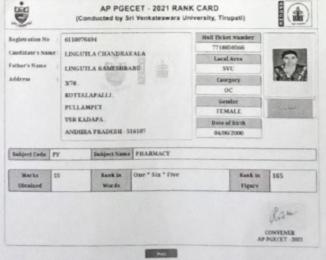

| RNOOL. MALE  BASE OF BIRCH  DHRA PRADESH - \$18001  06.02/1997 |





ANNAMACHARYA COLLEGE OF PHARMACY
NEW BOYANAPALLI-516 126

ANCP

Estd: 2003

# ANNAMACHARYA COLLEGE OF PHARMACY

Sponsored by ANNAMACHARYA EDUCATIONAL TRUST (Regd. 135/IV/97)

Approved by AICTE & PCI, New Delhi, Affiliated to JNTUA, Ananthapuramu,
Accredited by NAAC with 'A' Grade, Bangalore, Accredited by NBA (UG Programme), New Delhi
Recognized u/s 2(f) & 12(B) of the UGC Act, 1956, New Delhi, Recognized Research Center, JNTUA, Ananthapuramu,



New Boyanapalli Pin: 516 126 Rajampet

PRINCIPAL
ANNAMACHARYA COLLEGE OF PHARMACY
NEW BOYANAPALLI-516 126
RAJAMPET, KAdapa Dist. A. P.

ANCP Estd: 2003 ANNAMACHARYA COLLEGE OF PHARMACY

Sponsored by ANNAMACHARYA EDUCATIONAL TRUST (Regd. 135/IV/97)

Approved by AICTE & PCI, New Delhi, Affiliated to JNTUA, Ananthapuramu, Accredited by NAAC with