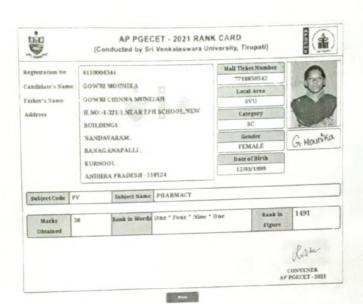

| RNOOL. MALE  BASE OF BIRCH  DHRA PRADESH - \$18001  06.02/1997 |





ANNAMACHARYA COLLEGE OF PHARMACY
NEW BOYANAPALLI-516 126

ANCP

Estd: 2003

# ANNAMACHARYA COLLEGE OF PHARMACY

Sponsored by ANNAMACHARYA EDUCATIONAL TRUST (Regd. 135/IV/97)

Approved by AICTE & PCI, New Delhi, Affiliated to JNTUA, Ananthapuramu,
Accredited by NAAC with 'A' Grade, Bangalore, Accredited by NBA (UG Programme), New Delhi
Recognized u/s 2(f) & 12(B) of the UGC Act, 1956, New Delhi, Recognized Research Center, JNTUA, Ananthapuramu,



New Boyanapalli Pin: 516 126 Rajampet

PRINCIPAL
ANNAMACHARYA COLLEGE OF PHARMACY
NEW BOYANAPALLI-516 126
RAJAMPET, KAdapa Dist. A. P.

ANCP Estd: 2003 ANNAMACHARYA COLLEGE OF PHARMACY

Sponsored by ANNAMACHARYA EDUCATIONAL TRUST (Regd. 135/IV/97)

Approved by AICTE & PCI, New Delhi, Affiliated to JNTUA, Ananthapuramu, Accredited by NAAC with 'A' Grade, Bangalore, Accredited by NBA (UG Programme), New Delhi Recognized w/s 2(f) & 12(B) of the UGC Act, 1956, New Delhi, Recognized Research Center, JNTUA, Ananthapuramu.

### PGECET - 2021 RANKERS

The Students of Annamacharya College of Pharmacy, Rajampet, Kadapa District, qualified in PGECET - 2021, with good ranks and the commendable aspect is all the appeared students achieved a rank in the examination for their higher studies.Dr. D.Swarn