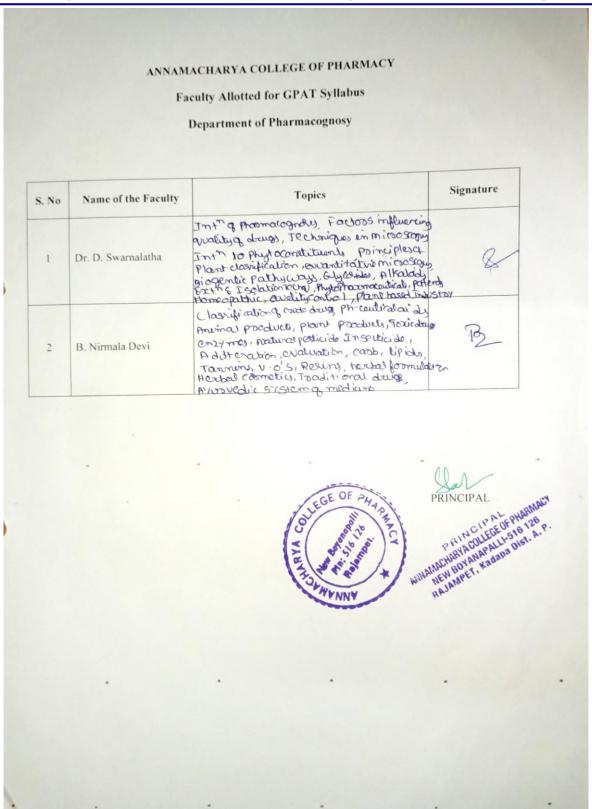

### Department of Pharmacognosy

| S. No. | Name of the Faculty | No. of Hours required | Remarks |
|--------|---------------------|-----------------------|---------|
| 1      | Dr. D. Swarnalatha  | Off                   |         |
| 2      | Mrs. B. Nirmaladevi | 07                    |         |
|        | Total               | 1)                    |         |

#### Sponsored by ANNAMACHARYA EDUCATIONAL TRUST (Regd. 135/IV/97)

Approved by AICTE & PCI, New Delhi, Affiliated to JNTUA, Ananthapuramu,

**Department wise- Faculty allotted for GPAT syllabus** 

ANCP Estd: 2003