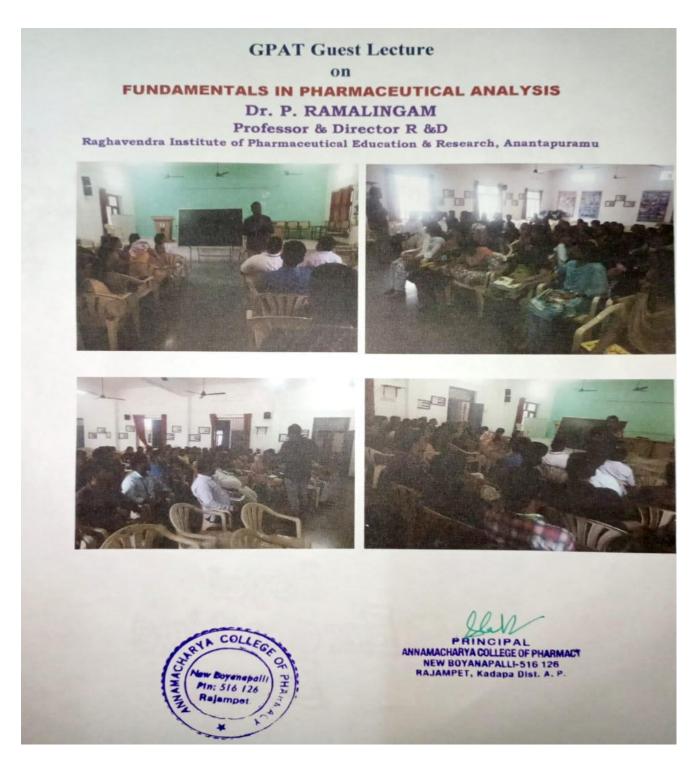

ed by Dr.J.P. Yanadiah, Professor, Harmaya University, Ethiopia on Pharmacognostic classification of crude drugs.

ANCP NNAMACHARYA COLLEGE OF PHARMACY

### Sponsored by ANNAMACHARYA EDUCATIONAL TRUST (Regd. 135/IV/97)

Approved by AICTE & PCI, New Delhi, Affiliated to JNTUA, Ananthapuramu,

Accredited by NAAC with 'A' Grade, Bangalore, Accredited by NBA (UG Programme), New Delhi



Guest lecture-II circular

ANCP Estd: 2003
NNAMACHARYA COLLEGE OF PHARMACY

Sponsored by ANNAMACHARYA EDUCATIONAL TRUST (Regd. 135/IV/97)

Approved by AICTE & PCI, New Delhi, Affiliated to JNTUA, Ananthapuramu,

Accredited by NAAC with 'A' Grade, Bangalore, Accredited by NBA (UG Programme), New Delhi Recognized u/s 2(f) & 12(B) of the UGC Act, 1956, New Delhi, Recognized Research Center, JNTUA, Ananthapuramu,



Guest lecture delivered by Dr.P.Ramalingam, Professor & Director R&D, Raghavendra Institute of Pharmaceutical Education and Research, Ananthapur.

### NNAMACHARYA COLLEGE OF PHARMACY

Sponsored by ANNAMACHARYA EDUCATIONAL TRUST (Regd. 135/IV/97)

Approved by AICTE & PCI, New Delhi, Affiliated to JNTUA, Ananthapuramu,

Accredited by NAAC with 'A' Grade, Bangalore, Accredited by NBA (UG Programme), New Delhi Recognized u/s 2(f) & 12(B) of the UGC Act, 1956, New Delhi, Recognized Research Center, JNTUA, Ananthapuramu,



### ANNAMACHARYA COLLEGE OF PHARMACY

Sponsored by ANNAMACHARYA EDUCATIONAL TRUST New Boyanapalli, Rajampet - 516126, Y.S.R. Kadapa District. A.P., India

#### **GPAT CLASSES 2019-20**

|       | List of III B. P                   | harmacy Students |                      |