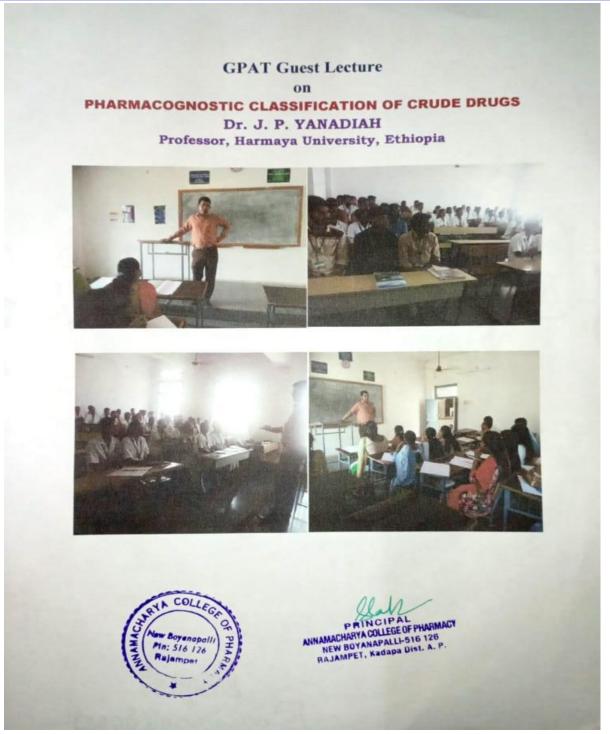

ULAR

This is to inform all the B. Pharmacy & Pharm.D students that, In view of GPAT-2020, A Guest Lecture by Dr.J. P. Yanadiah, Professor, Harmaya University, Ethiopia, on Pharmacognostic classification of crude drugs was to going conduct in Seminar Hall on 23.09.2019 FN

PRINCIPAL
PRINCIPAL
ANNAMACHARYA COLLEGE OF PHARMAC
NEW BOYANAPALLI-516 126
RAJAMPET, Kadapa Dist. A. P.



**Guest lecture-I circular** 

ANCP Estd: 2003

NNAMACHARYA COLLEGE OF PHARMACY

Sponsored by ANNAMACHARYA EDUCATIONAL TRUST (Regd. 135/IV/97)
Approved by AICTE & PCI, New Delhi, Affiliated to JNTUA, Ananthapuramu,
Accredited by NAAC with 'A' Grade, Bangalore, Accredited by NBA (UG Programme), New Delhi

Recognized u/s 2(f) & 12(B) of the UGC Act, 1956, New Delhi, Recognized Research Center, JNTUA, Ananthapuramu,



Guest lecture delivered by Dr.J.P. Yanadiah, Professor, Harmaya University, Ethiopia on Pharmacognostic classification of crude drugs.

ANCP NNAMACHARYA COLLEGE OF PHARMACY

### Sponsored by ANNAMACHARYA EDUCATIONAL TRUST (Regd. 135/IV/97)

Approved by AICTE & PCI, New Delhi, Affiliated to JNTUA, Ananthapuramu,

Accredited by NAAC with 'A' Grade, Bangalore, Accredited by NBA (UG Programme), New Delhi



Guest lecture-II circular

ANCP Estd: 2003
NNAMACHARYA COLLEGE OF PHARMACY

Sponsored by ANNAMACHARYA EDUCATIONAL TRUST (Regd. 135/IV/97)

Approved by AICTE & PCI, New Delhi, Affiliated to JNTUA, Ananthapuramu,

Accredited by NAAC with 'A' Grade, Bangalore, Accredited by NBA (UG Programme), New Delhi Recognized u/s 2(f) & 12(B) of the UGC Act, 1956, New Delhi, Recognized Research Center,