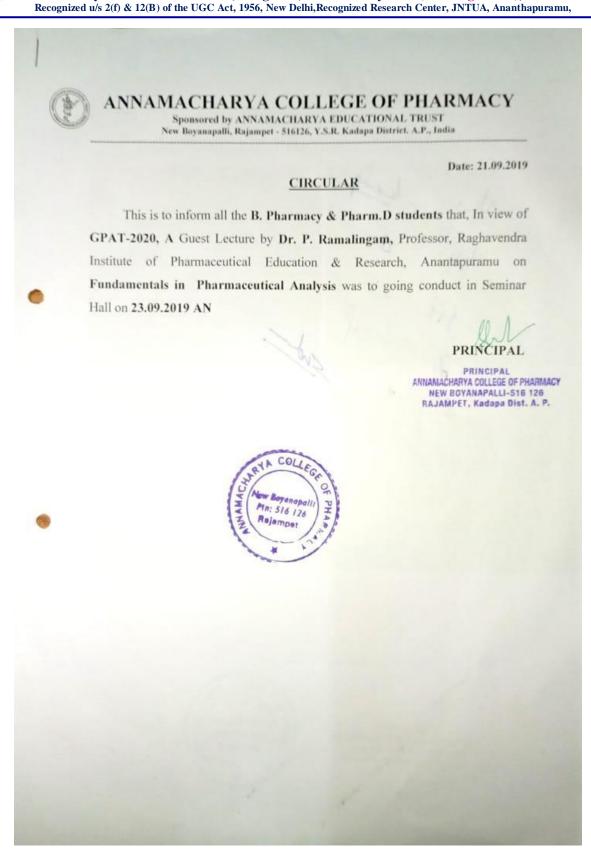

r** 

ANCP Estd: 2003

NNAMACHARYA COLLEGE OF PHARMACY

Sponsored by ANNAMACHARYA EDUCATIONAL TRUST (Regd. 135/IV/97)
Approved by AICTE & PCI, New Delhi, Affiliated to JNTUA, Ananthapuramu,
Accredited by NAAC with 'A' Grade, Bangalore, Accredited by NBA (UG Programme), New Delhi

Recognized u/s 2(f) & 12(B) of the UGC Act, 1956, New Delhi, Recognized Research Center, JNTUA, Ananthapuramu,



Guest lecture delivered by Dr.J.P. Yanadiah, Professor, Harmaya University, Ethiopia on Pharmacognostic classification of crude drugs.

ANCP NNAMACHARYA COLLEGE OF PHARMACY

### Sponsored by ANNAMACHARYA EDUCATIONAL TRUST (Regd. 135/IV/97)

Approved by AICTE & PCI, New Delhi, Affiliated to JNTUA, Ananthapuramu,

Accredited by NAAC with 'A' Grade, Bangalore, Accredited by NBA (UG Programme), New Delhi



Guest lecture-II circular

ANCP Estd: 2003
NNAMACHARYA COLLEGE OF PHARMACY

Sponsored by ANNAMACHARYA EDUCATIONAL TRUST (Regd. 135/IV/97)

Approved by AICTE & PCI, New Delhi, Affiliated to JNTUA, Ananthapuramu,

Accredited by NAAC with 'A' Grade, Bangalore, Accredited by NBA (UG Programme), New Delhi Recognized u/s 2(f) & 12(B) of the UGC Act, 1956, New Delhi, Recognized Research Center, JNTUA, Ananthapuramu,



Guest lecture delivered by Dr.P.Ramalingam, Professor & Director R&D, Raghavendra Institute of Pharmaceutical Education and Research, Ananthapur.

### NNAMACHARYA COLLEGE OF PHARMACY

Sponsored by ANNAMACHARYA EDUCATIONAL TRUST (Regd. 135/IV/97)

Approved by AICTE & PCI, New Delhi, Affiliated to JNTUA, Ananthapuramu,

Accredited by NAAC with 'A' Grade, Bangalore, Accredited by NB